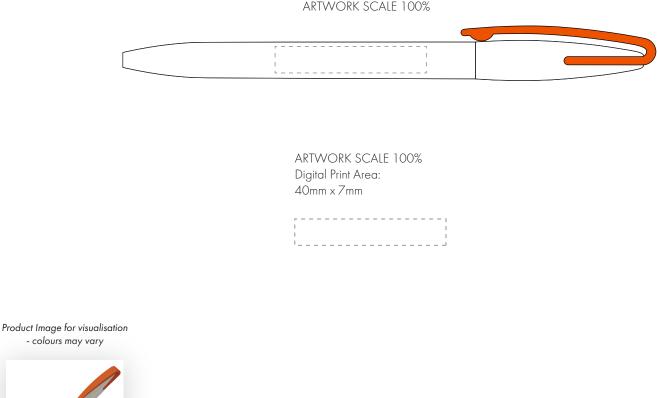

💼 Full Colour Printing

The dashed line is to demonstrate print area and will not appear on your printed item

COBRA BIO